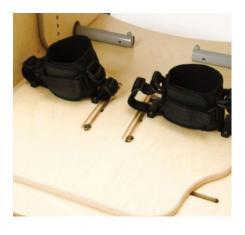

#### **Sandal Sizes**

| Sandal Model   |       | Fern  | dale  |       | Cocoa |       |       | Cocoon Narrow |       |       | Cocoon Standard |       |       |       |       |       |       |
|----------------|-------|-------|-------|-------|-------|-------|-------|---------------|-------|-------|-----------------|-------|-------|-------|-------|-------|-------|
| Sandal size    | 1     | 2     | 3     | 4     | 1     | 2     | 3     | 4             | 1     | 2     | 3               | 4     | 0     | 1     | 2     | 3     | 4     |
| Code           | SL001 | SL002 | SL003 | SL004 | SL045 | SL047 | SL049 | SL051         | SL017 | SL019 | SL021           | SL023 | SL005 | SL007 | SL009 | SL011 | SL013 |
| Shoe size (UK) |       |       |       |       |       |       |       |               |       |       |                 |       |       |       |       |       |       |
| 4              |       |       |       |       |       |       |       |               |       |       |                 |       |       |       |       |       |       |
| 5              |       |       |       |       |       |       |       |               |       |       |                 |       |       |       |       |       |       |
| 6              |       |       |       |       |       |       |       |               |       |       |                 |       |       |       |       |       |       |
| 7              |       |       |       |       |       |       |       |               |       |       |                 |       |       |       |       |       |       |
| 8              |       |       |       |       |       |       |       |               |       |       |                 |       |       |       |       |       |       |
| 9              |       |       |       |       |       |       |       |               |       |       |                 |       |       |       |       |       |       |
| 10             |       |       |       |       |       |       |       |               |       |       |                 |       |       |       |       |       |       |
| 11             |       |       |       |       |       |       |       |               |       |       |                 |       |       |       |       |       |       |
| 12             |       |       |       |       |       |       |       |               |       |       |                 |       |       |       |       |       |       |
| 13             |       |       |       |       |       |       |       |               |       |       |                 |       |       |       |       |       |       |
| 1              |       |       |       |       |       |       |       |               |       |       |                 |       |       |       |       |       |       |
| 2              |       |       |       |       |       |       |       |               |       |       |                 |       |       |       |       |       |       |
| 3              |       |       |       |       |       |       |       |               |       |       |                 |       |       |       |       |       |       |