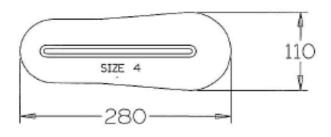

#### **Sandal Sizes**

| Sandal Model   |       | Fern  | dale  |       | Cocoa |       |       | Cocoon Narrow |       |       | Cocoon Standard |       |       |       |       |       |       |
|----------------|-------|-------|-------|-------|-------|-------|-------|---------------|-------|-------|-----------------|-------|-------|-------|-------|-------|-------|
| Sandal size    | 1     | 2     | 3     | 4     | 1     | 2     | 3     | 4             | 1     | 2     | 3               | 4     | 0     | 1     | 2     | 3     | 4     |
| Code           | SL001 | SL002 | SL003 | SL004 | SL045 | SL047 | SL049 | SL051         | SL017 | SL019 | SL021           | SL023 | SL005 | SL007 | SL009 | SL011 | SL013 |
| Shoe size (UK) |       |       |       |       |       |       |       |               |       |       |                 |       |       |       |       |       |       |
| 4              |       |       |       |       |       |       |       |               |       |       |                 |       |       |       |       |       |       |
| 5              |       |       |       |       |       |       |       |               |       |       |                 |       |       |       |       |       |       |
| 6              |       |       |       |       |       |       |       |               |       |       |                 |       |       |       |       |       |       |
| 7              |       |       |       |       |       |       |       |               |       |       |                 |       |       |       |       |       |       |
| 8              |       |       |       |       |       |       |       |               |       |       |                 |       |       |       |       |       |       |
| 9              |       |       |       |       |       |       |       |               |       |       |                 |       |       |       |       |       |       |
| 10             |       |       |       |       |       |       |       |               |       |       |                 |       |       |       |       |       |       |
| 11             |       |       |       |       |       |       |       |               |       |       |                 |       |       |       |       |       |       |
| 12             |       |       |       |       |       |       |       |               |       |       |                 |       |       |       |       |       |       |
| 13             |       |       |       |       |       |       |       |               |       |       |                 |       |       |       |       |       |       |
| 1              |       |       |       |       |       |       |       |               |       |       |                 |       |       |       |       |       |       |
| 2              |       |       |       |       |       |       |       |               |       |       |                 |       |       |       |       |       |       |
| 3              |       |       |       |       |       |       |       |               |       |       |                 |       |       |       |       |       |       |