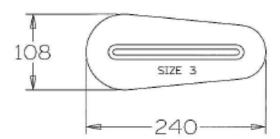

#### **Sandal Sizes**

| Sandal Model   |       | Fern  | dale  |       | Cocoa |       |       | Cocoon Narrow |       |       | Cocoon Standard |       |       |       |       |       |       |
|----------------|-------|-------|-------|-------|-------|-------|-------|---------------|-------|-------|-----------------|-------|-------|-------|-------|-------|-------|
| Sandal size    | 1     | 2     | 3     | 4     | 1     | 2     | 3     | 4             | 1     | 2     | 3               | 4     | 0     | 1     | 2     | 3     | 4     |
| Code           | SL001 | SL002 | SL003 | SL004 | SL045 | SL047 | SL049 | SL051         | SL017 | SL019 | SL021           | SL023 | SL005 | SL007 | SL009 | SL011 | SL013 |
| Shoe size (UK) |       |       |       |       |       |       |       |               |       |       |                 |       |       |       |       |       |       |
| 4              |       |       |       |       |       |       |       |               |       |       |                 |       |       |       |       |       |       |
| 5              |       |       |       |       |       |       |       |               |       |       |                 |       |       |       |       |       |       |
| 6              |       |       |       |       |       |       |       |               |       |       |                 |       |       |       |       |       |       |
| 7              |       |       |       |       |       |       |       |               |       |       |                 |       |       |       |       |       |       |
| 8              |       |       |       |       |       |       |       |               |       |       |                 |       |       |       |       |       |       |
| 9              |       |       |       |       |       |       |       |               |       |       |                 |       |       |       |       |       |       |
| 10             |       |       |       |       |       |       |       |               |       |       |                 |       |       |       |       |       |       |
| 11             |       |       |       |       |       |       |       |               |       |       |                 |       |       |       |       |       |       |
| 12             |       |       |       |       |       |       |       |               |       |       |                 |       |       |       |       |       |       |
| 13             |       |       |       |       |       |       |       |               |       |       |                 |       |       |       |       |       |       |
| 1              |       |       |       |       |       |       |       |               |       |       |                 |       |       |       |       |       |       |
| 2              |       |       |       |       |       |       |       |               |       |       |                 |       |       |       |       |       |       |
| 3              |       |       |       |       |       |       |       |               |       |       |                 |       |       |       |       |       |       |