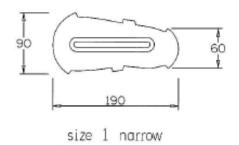

#### COCOON NARROW SANDALS

#### **Sandal Sizes**

| Sandal Model   |       | Fern  | dale  |       | Cocoa |       |       | Cocoon Narrow |       |       | Cocoon Standard |       |       |       |       |       |       |
|----------------|-------|-------|-------|-------|-------|-------|-------|---------------|-------|-------|-----------------|-------|-------|-------|-------|-------|-------|
| Sandal size    | 1     | 2     | 3     | 4     | 1     | 2     | 3     | 4             | 1     | 2     | 3               | 4     | 0     | 1     | 2     | 3     | 4     |
| Code           | SL001 | SL002 | SL003 | SL004 | SL045 | SL047 | SL049 | SL051         | SL017 | SL019 | SL021           | SL023 | SL005 | SL007 | SL009 | SL011 | SL013 |
| Shoe size (UK) |       |       |       |       |       |       |       |               |       |       |                 |       |       |       |       |       |       |
| 4              |       |       |       |       |       |       |       |               |       |       |                 |       |       |       |       |       |       |
| 5              |       |       |       |       |       |       |       |               |       |       |                 |       |       |       |       |       |       |
| 6              |       |       |       |       |       |       |       |               |       |       |                 |       |       |       |       |       |       |
| 7              |       |       |       |       |       |       |       |               |       |       |                 |       |       |       |       |       |       |
| 8              |       |       |       |       |       |       |       |               |       |       |                 |       |       |       |       |       |       |
| 9              |       |       |       |       |       |       |       |               |       |       |                 |       |       |       |       |       |       |
| 10             |       |       |       |       |       |       |       |               |       |       |                 |       |       |       |       |       |       |
| 11             |       |       |       |       |       |       |       |               |       |       |                 |       |       |       |       |       |       |
| 12             |       |       |       |       |       |       |       |               |       |       |                 |       |       |       |       |       |       |
| 13             |       |       |       |       |       |       |       |               |       |       |                 |       |       |       |       |       |       |
| 1              |       |       |       |       |       |       |       |               |       |       |                 |       |       |       |       |       |       |
| 2              |       |       |       |       |       |       |       |               |       |       |                 |       |       |       |       |       |       |
| 3              |       |       |       |       |       |       |       |               |       |       |                 |       |       |       |       |       |       |