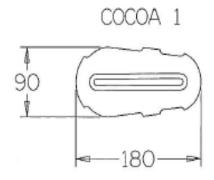

Cocoa Sandals Velcro

| Size | Standard                 | Narrow |
|------|--------------------------|--------|
| 1    | N/A                      | SL001  |
| 2    | N/A                      | SL002  |
| 3    | N/A                      | SL003  |
| 4    | N/A                      | SL004  |
| *:   | *Can only b<br>with Velc |        |

## COCOA SANDALS

#### **Sandal Sizes**

| Sandal Model   |       | Fern  | dale  |       | Cocoa |       |       | Cocoon Narrow |       |       | Cocoon Standard |       |       |       |       |       |       |
|----------------|-------|-------|-------|-------|-------|-------|-------|---------------|-------|-------|-----------------|-------|-------|-------|-------|-------|-------|
| Sandal size    | 1     | 2     | 3     | 4     | 1     | 2     | 3     | 4             | 1     | 2     | 3               | 4     | 0     | 1     | 2     | 3     | 4     |
| Code           | SL001 | SL002 | SL003 | SL004 | SL045 | SL047 | SL049 | SL051         | SL017 | SL019 | SL021           | SL023 | SL005 | SL007 | SL009 | SL011 | SL013 |
| Shoe size (UK) |       |       |       |       |       |       |       |               |       |       |                 |       |       |       |       |       |       |
| 4              |       |       |       |       |       |       |       |               |       |       |                 |       |       |       |       |       |       |
| 5              |       |       |       |       |       |       |       |               |       |       |                 |       |       |       |       |       |       |
| 6              |       |       |       |       |       |       |       |               |       |       |                 |       |       |       |       |       |       |
| 7              |       |       |       |       |       |       |       |               |       |       |                 |       |       |       |       |       |       |
| 8              |       |       |       |       |       |       |       |               |       |       |                 |       |       |       |       |       |       |
| 9              |       |       |       |       |       |       |       |               |       |       |                 |       |       |       |       |       |       |
| 10             |       |       |       |       |       |       |       |               |       |       |                 |       |       |       |       |       |       |
| 11             |       |       |       |       |       |       |       |               |       |       |                 |       |       |       |       |       |       |
| 12             |       |       |       |       |       |       |       |               |       |       |                 |       |       |       |       |       |       |
| 13             |       |       |       |       |       |       |       |               |       |       |                 |       |       |       |       |       |       |
| 1              |       |       |       |       |       |       |       |               |       |       |                 |       |       |       |       |       |       |
| 2              |       |       |       |       |       |       |       |               |       |       |                 |       |       |       |       |       |       |
| 3              |       |       |       |       |       |       |       |               |       |       |                 |       |       |       |       |       |       |