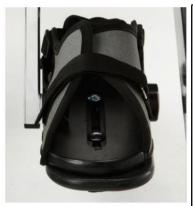

## Sandals & Heel Huggies



| Size                               | Standard | Narrow |  |  |  |  |  |
|------------------------------------|----------|--------|--|--|--|--|--|
| 0                                  | SL005    |        |  |  |  |  |  |
| 1                                  | SL007    | SL017  |  |  |  |  |  |
| 2                                  | SL009    | SL019  |  |  |  |  |  |
| 3                                  | SL011    | SL021  |  |  |  |  |  |
| 4                                  | SL013    | SL023  |  |  |  |  |  |
| **Narrow NOT available in size 0** |          |        |  |  |  |  |  |





| Size                               | Standard | Narrow |  |  |  |  |  |  |
|------------------------------------|----------|--------|--|--|--|--|--|--|
| 0                                  | SL006