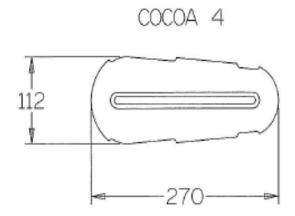

Cocoa Sandals Velcro

| Size | Standard                 | Narrow |
|------|--------------------------|--------|
| 1    | N/A                      | SL001  |
| 2    | N/A                      | SL002  |
| 3    | N/A                      | SL003  |
| 4    | N/A                      | SL004  |
| *:   | *Can only b<br>with Velc |        |

## COCOA SANDALS

#### **Sandal Sizes**

| Sandal Model   |       | Fern  | dale  |       | Cocoa |       |       | Cocoon Narrow |       |       | Cocoon Standard |       |       |       |       |       |       |
|----------------|-------|-------|-------|-------|-------|-------|-------|---------------|-------|-------|-----------------|-------|-------|-------|-------|-------|-------|
| Sandal size    | 1     | 2     | 3     | 4     | 1     | 2     | 3     | 4             | 1     | 2     | 3               | 4     | 0     | 1     | 2     | 3     | 4     |
| Code           | SL001 | SL002 | SL003 | SL004 | SL045 | SL047 | SL049 | SL051         | SL017 | SL019 | SL021           | SL023 | SL005 | SL007 | SL009 | SL011 | SL013 |
| Shoe size (UK) |       |       |       |       |       |       |       |               |       |       |                 |       |       |       |       |       |       |
| 4              |       |       |       |       |       |       |       |               |       |       |                 |       |       |       |       |       |       |
| 5              |       |       |       |       |       |       |       |               |       |       |                 |       |       |       |       |       |       |
| 6              |       |       |       |       |       |       |       |               |       |       |                 |       |       |       |       |       |       |
| 7              |       |       |       |       |       |       |       |               |       |       |                 |       |       |       |       |       |       |
| 8              |       |       |       |       |       |       |       |               |       |       |                 |       |       |       |       |       |       |
| 9              |       |       |       |       |       |       |       |               |       |       |                 |       |       |       |       |       |       |
| 10             |       |       |       |       |       |       |       |               |       |       |                 |       |       |       |       |       |       |
| 11             |       |       |       |       |       |       |       |               |       |       |                 |       |       |       |       |       |       |
| 12             |       |       |       |       |       |       |       |               |       |       |                 |       |       |       |       |       |       |
| 13             |       |       |       |       |       |       |       |               |       |       |                 |       |       |       |       |       |       |
| 1              |       |       |       |       |       |       |       |               |       |       |                 |       |       |       |       |       |       |
| 2              |       |       |       |       |       |       |       |               |       |       |                 |       |       |       |       |       |       |
| 3              |       |       |       |       |       |       |       |               |       |       |                 |       |       |       |       |       |       |