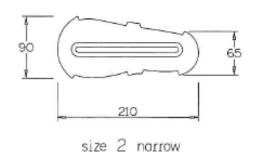

#### COCOON NARROW SANDALS

#### **Sandal Sizes**

| Sandal Model   |       | Fern  | dale  |       | Cocoa |       |       | Cocoon Narrow |       |       | Cocoon Standard |       |       |       |       |       |       |
|----------------|-------|-------|-------|-------|-------|-------|-------|---------------|-------|-------|-----------------|-------|-------|-------|-------|-------|-------|
| Sandal size    | 1     | 2     | 3     | 4     | 1     | 2     | 3     | 4             | 1     | 2     | 3               | 4     | 0     | 1     | 2     | 3     | 4     |
| Code           | SL001 | SL002 | SL003 | SL004 | SL045 | SL047 | SL049 | SL051         | SL017 | SL019 | SL021           | SL023 | SL005 | SL007 | SL009 | SL011 | SL013 |
| Shoe size (UK) |       |       |       |       |       |       |       |               |       |       |                 |       |       |       |       |       |       |
| 4              |       |       |       |       |       |       |       |               |       |       |                 |       |       |       |       |       |       |
| 5              |       |       |       |       |       |       |       |               |       |       |                 |       |       |       |       |       |       |
| 6              |       |       |       |       |       |       |       |               |       |       |                 |       |       |       |       |       |       |
| 7              |       |       |       |       |       |       |       |               |       |       |                 |       |       |       |       |       |       |
| 8              |       |       |       |       |       |       |       |               |       |       |                 |       |       |       |       |       |       |
| 9              |       |       |       |       |       |       |       |               |       |       |                 |       |       |       |       |       |       |
| 10             |       |       |       |       |       |       |       |               |       |       |                 |       |       |       |       |       |       |
| 11             |       |       |       |       |       |       |       |               |       |       |                 |       |       |       |       |       |       |
| 12             |       |       |       |       |       |       |       |               |       |       |                 |       |       |       |       |       |       |
| 13             |       |       |       |       |       |       |       |               |       |       |                 |       |       |       |       |       |       |
| 1              |       |       |       |       |       |       |       |               |       |       |                 |       |       |       |       |       |       |
| 2              |       |       |       |       |       |       |       |               |       |       |                 |       |       |       |       |       |       |
| 3              |       |       |       |       |       |       |       |               |       |       |                 |       |       |       |       |       |       |