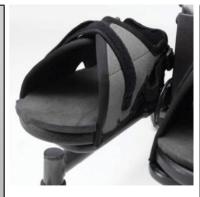

| SL045  |
| 2    | N/A                      | SL047  |
| 3    | N/A                      | SL049  |
| 4    | N/A                      | SL051  |
| **   | *Can only b<br>with Velc |        |

Cocoa Sandals Velcro



| Size | Standard                 | Narrow |
|------|--------------------------|--------|
| 1    | N/A                      | SL001  |
| 2    | N/A                      | SL002  |
| 3    | N/A                      | SL003  |
| 4    | N/A                      | SL004  |
| *:   | *Can only b<br>with Velc |        |

Ferndale Sandals



#### Code SL053

This is a universal wedge used to fit all size sandals. They are stepped in 6mm, 12mm, 18mm & 24mm increments

Can be used with raisers

Depending on step used, longer bolts are supplied to attach them

Sandal Steps Wedge



| Size | Standard                                 | Narrow    |
|------|------------------------------------------|-----------|
| 1    | SL025                                    | SL030     |
| 2    | SL029                                    | SL034     |
| sc   | These are re<br>you can ge<br>rews under | et to the |

Soft Insoles (Pair)

Made from Ninian vinyl & think plastic to keep shape and strengthen



# Sandals & Heel Huggies Cont.



| Size | Standard | Narrow |  |
|------|----------|--------|--|
| 0    | SL035    | SL040  |  |
| 1    | SL036    | SL041  |  |
| 2    | SL037    | SL042  |  |
| 3    | SL038    | SL043  |  |
| 4    | SL039    | SL044  |  |

<sup>\*\*</sup>Can ONLY be fitted to cocoon sandals and CANNOT be retro fitted as they are stitched into the sandals at the ti