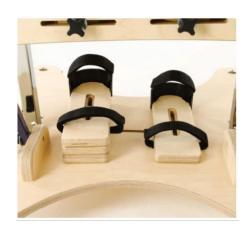

<sup>\*\*</sup>Velcro option as standard. If buckle is required, this can be done but at an additional cost to the customer.

**Heel Huggies** 

<sup>\*\*</sup> Please also note, there are also hundreds of RA codes for example RA045. SL codes are sandal raisers & RA codes are raisers used on footboards and ARE different products\*\* \*\*

#### **Heel Huggies Fitting Measurements**

| <b>Product Codes</b> | Depth | Max Circum | Min Circum |  |  |  |
|----------------------|-------|------------|------------|--|--|--|
| <b>SIZE 1 HH001</b>  | 50mm  | 160mm      | 130mm      |  |  |  |
| SIZE 2 HH002         | 50mm  | 200mm      | 170mm      |  |  |  |
| SIZE 3 HH003         | 75mm  | 240mm      | 210mm      |  |  |  |
| SIZE 4 HH004         | 75mm  | 280mm      | 250mm      |  |  |  |
| SIZE 5 HH005         | 90mm  | 310mm      | 280mm      |  |  |  |