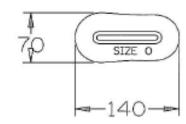

d a footplate is NOT required\*\*

**Sandal Raisers** 



| Size | Code  |
|------|-------|
| 1    | HH001 |
| 2    | HH002 |
| 3    | НН003 |
| 4    | HH004 |
| 5    | HH005 |
|      |       |

<sup>\*\*</sup>Velcro option as standard. If buckle is required, this can be done but at an additional cost to the customer.

**Heel Huggies** 

<sup>\*\*</sup> Please also note, there are also hundreds of RA codes for example RA045. SL codes are sandal raisers & RA codes are raisers used on footboards and ARE different products\*\* \*\*

<sup>\*\*</sup>If fitting heel huggie to ANY chair that's not fitted with a retractable base, a foot raiser IS required (RA113 & RA118)



## COCOON SANDALS (STD)





#### COCOON NARROW SANDALS











## COCOA SANDALS











### FERNDALE SANDALS













#### **Heel Huggies Fitting Measurements**

| <b>Product Codes</b> | Depth | Max Circum | Min Circum |  |  |  |
|----------------------|-------|------------|------------|--|--|--|
| <b>SIZE 1 HH001</b>  | 50mm  | 160mm      | 130mm      |  |  |  |
| SIZE 2 HH002         | 50mm  | 200mm      | 170mm      |  |  |  |
| SIZE 3 HH003         | 75mm  | 240mm      | 210mm      |  |  |  |
| SIZE 4 HH004         | 75mm  | 280mm      | 250mm      |  |  |  |
| SIZE 5 HH005         | 90mm  | 310mm      | 280mm      |  |  |  |



#### **Sandal Sizes**

| Sandal Model   |       | Fern  | dale  |       | Cocoa |       |       | Cocoon Narrow |       |       | Cocoon Standard |       |       |       |       |       |       |
|----------------|-------|-------|-------|-------|-------|-------|-------|---