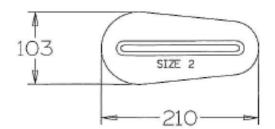

#### **Sandal Sizes**

| Sandal Model   |       | Fern  | dale  |       | Cocoa |       |       | Cocoon Narrow |       |       | Cocoon Standard |       |       |       |       |       |       |
|----------------|-------|-------|-------|-------|-------|-------|-------|---------------|-------|-------|-----------------|-------|-------|-------|-------|-------|-------|
| Sandal size    | 1     | 2     | 3     | 4     | 1     | 2     | 3     | 4             | 1     | 2     | 3               | 4     | 0     | 1     | 2     | 3     | 4     |
| Code           | SL001 | SL002 | SL003 | SL004 | SL045 | SL047 | SL049 | SL051         | SL017 | SL019 | SL021           | SL023 | SL005 | SL007 | SL009 | SL011 | SL013 |
| Shoe size (UK) |       |       |       |       |       |       |       |               |       |       |                 |       |       |       |       |       |       |
| 4              |       |       |       |       |       |       |       |               |       |       |                 |       |       |       |       |       |       |
| 5              |       |       |       |       |       |       |       |               |       |       |                 |       |       |       |       |       |       |
| 6              |       |       |       |       |       |       |       |               |       |       |                 |       |       |       |       |       |       |
| 7              |       |       |       |       |       |       |       |               |       |       |                 |       |       |       |       |       |       |
| 8              |       |       |       |       |       |       |       |               |       |       |                 |       |       |       |       |       |       |
| 9              |       |       |       |       |       |       |       |               |       |       |                 |       |       |       |       |       |       |
| 10             |       |       |       |       |       |       |       |               |       |       |                 |       |       |       |       |       |       |
| 11             |       |       |       |       |       |       |       |               |       |       |                 |       |       |       |       |       |       |
| 12             |       |       |       |       |       |       |       |               |       |       |                 |       |       |       |       |       |       |
| 13             |       |       |       |       |       |       |       |               |       |       |                 |       |       |       |       |       |       |
| 1              |       |       |       |       |       |       |       |               |       |       |                 |       |       |       |       |       |       |
| 2              |       |       |       |       |       |       |       |               |       |       |                 |       |       |       |       |       |       |
| 3              |       |       |       |       |       |       |       |               |       |       |                 |       |       |       |       |       |       |