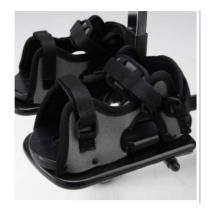

|
| 4                                  | SL013    | SL023  |  |  |  |  |  |
| **Narrow NOT available in size 0** |          |        |  |  |  |  |  |





| Size                               | Standard | Narrow |  |  |  |  |  |  |
|------------------------------------|----------|--------|--|--|--|--|--|--|
| 0                                  | SL006    |        |  |  |  |  |  |  |
| 1                                  | SL008    | SL018  |  |  |  |  |  |  |
| 2                                  | SL010    | SL020  |  |  |  |  |  |  |
| 3                                  | SL012    | SL022  |  |  |  |  |  |  |
| 4                                  | SL014    | SL024  |  |  |  |  |  |  |
| **Narrow NOT available in size 0** |          |        |  |  |  |  |  |  |

Cocoon Sandals Ski Buckle



| Size | Standard                 | Narrow |
|------|--------------------------|--------|
| 1    | N/A                      | SL045  |
| 2    | N/A                      | SL047  |
| 3    | N/A                      | SL049  |
| 4    | N/A                      | SL051  |
| **   | *Can only b<br>with Velc |        |

Cocoa Sandals Velcro



| Size | Standard                 | Narrow |
|------|--------------------------|--------|
| 1    | N/A                      | SL001  |
| 2    | N/A                      | SL002  |
| 3    | N/A                      | SL003  |
| 4    | N/A                      | SL004  |
| *:   | *Can only b<br>with Velc |        |

Ferndale Sandals



#### Code SL053

This is a universal wedge used to fit all size sandals. They are stepped in 6mm, 12mm, 18mm & 24mm increm