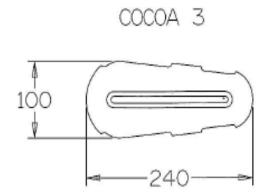

Cocoa Sandals Velcro

| Size | Standard                 | Narrow |
|------|--------------------------|--------|
| 1    | N/A                      | SL001  |
| 2    | N/A                      | SL002  |
| 3    | N/A                      | SL003  |
| 4    | N/A                      | SL004  |
| *:   | *Can only b<br>with Velc |        |

## COCOA SANDALS

#### **Sandal Sizes**

| Sandal Model   |       | Fern  | dale  |       | Cocoa |       |       | Cocoon Narrow |       |       | Cocoon Standard |       |       |       |       |       |       |
|----------------|-------|-------|-------|-------|-------|-------|-------|---------------|-------|-------|-----------------|-------|-------|-------|-------|-------|-------|
| Sandal size    | 1     | 2     | 3     | 4     | 1     | 2     | 3     | 4             | 1     | 2     | 3               | 4     | 0     | 1     | 2     | 3     | 4     |
| Code           | SL001 | SL002 | SL003 | SL004 | SL045 | SL047 | SL049 | SL051         | SL017 | SL019 | SL021           | SL023 | SL005 | SL007 | SL009 | SL011 | SL013 |
| Shoe size (UK) |       |       |       |       |       |       |       |               |       |       |                 |       |       |       |       |       |       |
| 4              |       |       |       |       |       |       |       |               |       |       |                 |       |       |       |       |       |       |
| 5              |       |       |       |       |       |       |       |               |       |       |                 |       |       |       |       |       |       |
| 6              |       |       |       |       |       |       |       |               |       |       |                 |       |       |       |       |       |       |
| 7              |       |       |       |       |       |       |       |               |       |       |                 |       |       |       |       |       |       |
| 8              |       |       |       |       |       |       |       |               |       |       |                 |       |       |       |       |       |       |
| 9              |       |       |       |       |       |       |       |               |       |       |                 |       |       |       |       |       |       |
| 10             |       |       |       |       |       |       |       |               |       |       |                 |       |       |       |       |       |       |
| 11             |       |       |       |       |       |       |       |               |       |       |                 |       |       |       |       |       |       |
| 12             |       |       |       |       |       |       |       |               |       |       |                 |       |       |       |       |       |       |
| 13             |       |       |       |       |       |       |       |               |       |       |                 |       |       |       |       |       |       |
| 1              |       |       |       |       |       |       |       |               |       |       |                 |       |       |       |       |       |       |
| 2              |       |       |       |       |       |       |       |               |       |       |                 |       |       |       |       |       |       |
| 3              |       |       |       |       |       |       |       |               |       |       |                 |       |       |       |       |       |       |