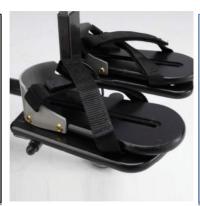

## Sandals & Heel Huggies

| Size                               | Standard | Narrow |  |  |  |  |  |
|------------------------------------|----------|--------|--|--|--|--|--|
| 0                                  | SL005    |        |  |  |  |  |  |
| 1                                  | SL007    | SL017  |  |  |  |  |  |
| 2                                  | SL009    | SL019  |  |  |  |  |  |
| 3                                  | SL011    | SL021  |  |  |  |  |  |
| 4                                  | SL013    | SL023  |  |  |  |  |  |
| **Narrow NOT available in size 0** |          |        |  |  |  |  |  |

| Size                               | Standard | Narrow |  |  |  |  |  |  |
|------------------------------------|----------|--------|--|--|--|--|--|--|
| 0                                  | SL006    |        |  |  |  |  |  |  |
| 1                                  | SL008    | SL018  |  |  |  |  |  |  |
| 2                                  | SL010    | SL020  |  |  |  |  |  |  |
| 3                                  | SL012    | SL022  |  |  |  |  |  |  |
| 4                                  | SL014    | SL024  |  |  |  |  |  |  |
| **Narrow NOT available in size 0** |          |        |  |  |  |  |  |  |

# Sandals & Heel Huggies Cont.

| Size | Standard | Narrow |  |
|------|----------|--------|--|
| 0    | SL035    | SL040  |  |
| 1    | SL036    | SL041  |  |
| 2    | SL037    | SL042  |  |
| 3    | SL038    | SL043  |  |
| 4    | SL039    | SL044  |  |