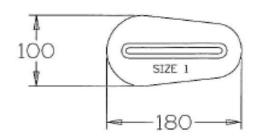

#### **Sandal Sizes**

| Sandal Model   |       | Fern  | dale  |       | Cocoa |       |       | Cocoon Narrow |       |       | Cocoon Standard |       |       |       |       |       |       |
|----------------|-------|-------|-------|-------|-------|-------|-------|---------------|-------|-------|-----------------|-------|-------|-------|-------|-------|-------|
| Sandal size    | 1     | 2     | 3     | 4     | 1     | 2     | 3     | 4             | 1     | 2     | 3               | 4     | 0     | 1     | 2     | 3     | 4     |
| Code           | SL001 | SL002 | SL003 | SL004 | SL045 | SL047 | SL049 | SL051         | SL017 | SL019 | SL021           | SL023 | SL005 | SL007 | SL009 | SL011 | SL013 |
| Shoe size (UK) |       |       |       |       |       |       |       |               |       |       |                 |       |       |       |       |       |       |
| 4              |       |       |       |       |       |       |       |               |       |       |                 |       |       |       |       |       |       |
| 5              |       |       |       |       |       |       |       |               |       |       |                 |       |       |       |       |       |       |
| 6              |       |       |       |       |       |       |       |               |       |       |                 |       |       |       |       |       |       |
| 7              |       |       |       |       |       |       |       |               |       |       |                 |       |       |       |       |       |       |
| 8              |       |       |       |       |       |       |       |               |       |       |                 |       |       |       |       |       |       |
| 9              |       |       |       |       |       |       |       |               |       |       |                 |       |       |       |       |       |       |
| 10             |       |       |       |       |       |       |       |               |       |       |                 |       |       |       |       |       |       |
| 11             |       |       |       |       |       |       |       |               |       |       |                 |       |       |       |       |       |       |
| 12             |       |       |       |       |       |       |       |               |       |       |                 |       |       |       |       |       |       |
| 13             |       |       |       |       |       |       |       |               |       |       |                 |       |       |       |       |       |       |
| 1              |       |       |       |       |       |       |       |               |       |       |                 |       |       |       |       |       |       |
| 2              |       |       |       |       |       |       |       |               |       |       |                 |       |       |       |       |       |       |
| 3              |       |       |       |       |       |       |       |               |       |       |                 |       |       |       |       |       |       |