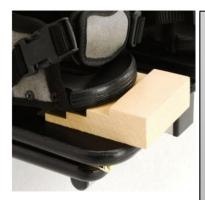

#### Code SL053

This is a universal wedge used to fit all size sandals. They are stepped in 6mm, 12mm, 18mm & 24mm increments

Can be used with raisers

Depending on step used, longer bolts are supplied to attach them

Sandal Steps Wedge

| Size | Standard                                 | Narrow    |
|------|------------------------------------------|-----------|
| 1    | SL025                                    | SL030     |
| 2    | SL029                                    | SL034     |
| sc   | These are re<br>you can ge<br>rews under | et to the |