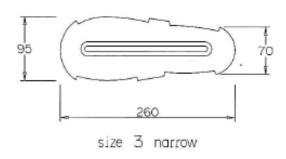

#### COCOON NARROW SANDALS

#### **Sandal Sizes**

| Sandal Model   |       | Fern  | dale  |       | Cocoa |       |       | Cocoon Narrow |       |       | Cocoon Standard |       |       |       |       |       |       |
|----------------|-------|-------|-------|-------|-------|-------|-------|---------------|-------|-------|-----------------|-------|-------|-------|-------|-------|-------|
| Sandal size    | 1     | 2     | 3     | 4     | 1     | 2     | 3     | 4             | 1     | 2     | 3               | 4     | 0     | 1     | 2     | 3     | 4     |
| Code           | SL001 | SL002 | SL003 | SL004 | SL045 | SL047 | SL049 | SL051         | SL017 | SL019 | SL021           | SL023 | SL005 | SL007 | SL009 | SL011 | SL013 |
| Shoe size (UK) |       |       |       |       |       |       |       |               |       |       |                 |       |       |       |       |       |       |
| 4              |       |       |       |       |       |       |       |               |       |       |                 |       |       |       |       |       |       |
| 5              |       |       |       |       |       |       |       |               |       |       |                 |       |       |       |       |       |       |
| 6              |       |       |       |       |       |       |       |               |       |       |                 |       |       |       |       |       |       |
| 7              |       |       |       |       |       |       |       |               |       |       |                 |       |       |       |       |       |       |
| 8              |       |       |       |       |       |       |       |               |       |       |                 |       |       |       |       |       |       |
| 9              |       |       |       |       |       |       |       |               |       |       |                 |       |       |       |       |       |       |
| 10             |       |       |       |       |       |       |       |               |       |       |                 |       |       |       |       |       |       |
| 11             |       |       |       |       |       |       |       |               |       |       |                 |       |       |       |       |       |       |
| 12             |       |       |       |       |       |       |       |               |       |       |                 |       |       |       |       |       |       |
| 13             |       |       |       |       |       |       |       |               |       |       |                 |       |       |       |       |       |       |
| 1              |       |       |       |       |       |       |       |               |       |       |                 |       |       |       |       |       |       |
| 2              |       |       |       |       |       |       |       |               |       |       |                 |       |       |       |       |       |       |
| 3              |       |       |       |       |       |       |       |               |       |       |                 |       |       |       |       |       |       |