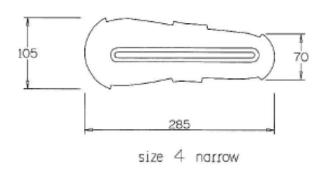

#### COCOON NARROW SANDALS

#### **Sandal Sizes**

| Sandal Model   |       | Fern  | dale  |       | Cocoa |       |       | Cocoon Narrow |       |       | Cocoon Standard |       |       |       |       |       |       |
|----------------|-------|-------|-------|-------|-------|-------|-------|---------------|-------|-------|-----------------|-------|-------|-------|-------|-------|-------|
| Sandal size    | 1     | 2     | 3     | 4     | 1     | 2     | 3     | 4             | 1     | 2     | 3               | 4     | 0     | 1     | 2     | 3     | 4     |
| Code           | SL001 | SL002 | SL003 | SL004 | SL045 | SL047 | SL049 | SL051         | SL017 | SL019 | SL021           | SL023 | SL005 | SL007 | SL009 | SL011 | SL013 |
| Shoe size (UK) |       |       |       |       |       |       |       |               |       |       |                 |       |       |       |       |       |       |
| 4              |       |       |       |       |       |       |       |               |       |       |                 |       |       |       |       |       |       |
| 5              |       |       |       |       |       |       |       |               |       |       |                 |       |       |       |       |       |       |
| 6              |       |       |       |       |       |       |       |               |       |       |                 |       |       |       |       |       |       |
| 7              |       |       |       |       |       |       |       |               |       |       |                 |       |       |       |       |       |       |
| 8              |       |       |       |       |       |       |       |               |       |       |                 |       |       |       |       |       |       |
| 9              |       |       |       |       |       |       |       |               |       |       |                 |       |       |       |       |       |       |
| 10             |       |       |       |       |       |       |       |               |       |       |                 |       |       |       |       |       |       |
| 11             |       |       |       |       |       |       |       |               |       |       |                 |       |       |       |       |       |       |
| 12             |       |       |       |       |       |       |       |               |       |       |                 |       |       |       |       |       |       |
| 13             |       |       |       |       |       |       |       |               |       |       |                 |       |       |       |       |       |       |
| 1              |       |       |       |       |       |       |       |               |       |       |                 |       |       |       |       |       |       |
| 2              |       |       |       |       |       |       |       |               |       |       |                 |       |       |       |       |       |       |
| 3              |       |       |       |       |       |       |       |               |       |       |                 |       |       |       |       |       |       |