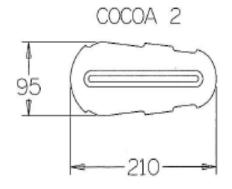

Cocoa Sandals Velcro

| Size | Standard                 | Narrow |
|------|--------------------------|--------|
| 1    | N/A                      | SL001  |
| 2    | N/A                      | SL002  |
| 3    | N/A                      | SL003  |
| 4    | N/A                      | SL004  |
| *:   | *Can only b<br>with Velc |        |

## COCOA SANDALS

#### **Sandal Sizes**

| Sandal Model   |       | Fern  | dale  |       | Cocoa |       |       | Cocoon Narrow |       |       | Cocoon Standard |       |       |       |       |       |       |
|----------------|-------|-------|-------|-------|-------|-------|-------|---------------|-------|-------|-----------------|-------|-------|-------|-------|-------|-------|
| Sandal size    | 1     | 2     | 3     | 4     | 1     | 2     | 3     | 4             | 1     | 2     | 3               | 4     | 0     | 1     | 2     | 3     | 4     |
| Code           | SL001 | SL002 | SL003 | SL004 | SL045 | SL047 | SL049 | SL051         | SL017 | SL019 | SL021           | SL023 | SL005 | SL007 | SL009 | SL011 | SL013 |
| Shoe size (UK) |       |       |       |       |       |       |       |               |       |       |                 |       |       |       |       |       |       |
| 4              |       |       |       |       |       |       |       |               |       |       |                 |       |       |       |       |       |       |
| 5              |       |       |       |       |       |       |       |               |       |       |                 |       |       |       |       |       |       |
| 6              |       |       |       |       |       |       |       |               |       |       |                 |       |       |       |       |       |       |
| 7              |       |       |       |       |       |       |       |               |       |       |                 |       |       |       |       |       |       |
| 8              |       |       |       |       |       |       |       |               |       |       |                 |       |       |       |       |       |       |
| 9              |       |       |       |       |       |       |       |               |       |       |                 |       |       |       |       |       |       |
| 10             |       |       |       |       |       |       |       |               |       |       |                 |       |       |       |       |       |       |
| 11             |       |       |       |       |       |       |       |               |       |       |                 |       |       |       |       |       |       |
| 12             |       |       |       |       |       |       |       |               |       |       |                 |       |       |       |       |       |       |
| 13             |       |       |       |       |       |       |       |               |       |       |                 |       |       |       |       |       |       |
| 1              |       |       |       |       |       |       |       |               |       |       |                 |       |       |       |       |       |       |
| 2              |       |       |       |       |       |       |       |               |       |       |                 |       |       |       |       |       |       |
| 3              |       |       |       |       |       |       |       |               |       |       |                 |       |       |       |       |       |       |