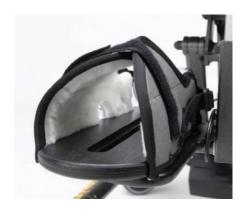

|
| 4    | N/A                      | SL004  |
| *:   | *Can only b<br>with Velc |        |

Ferndale Sandals



#### Code SL053

This is a universal wedge used to fit all size sandals. They are stepped in 6mm, 12mm, 18mm & 24mm increments

Can be used with raisers

Depending on step used, longer bolts are supplied to attach them

Sandal Steps Wedge



| Size | Standard                                 | Narrow    |
|------|------------------------------------------|-----------|
| 1    | SL025                                    | SL030     |
| 2    | SL029                                    | SL034     |
| sc   | These are re<br>you can ge<br>rews under | et to the |

Soft Insoles (Pair)

Made from Ninian vinyl & think plastic to keep shape and strengthen



# Sandals & Heel Huggies Cont.



| Size | Standard | Narrow |  |
|------|----------|--------|--|
| 0    | SL035    | SL040  |  |
| 1    | SL036    | SL041  |  |
| 2    | SL037    | SL042  |  |
| 3    | SL038    | SL043  |  |
| 4    | SL039    | SL044  |  |

<sup>\*\*</sup>Can ONLY be fitted to cocoon sandals and CANNOT be retro fitted as they are stitched into the sandals at the time of ordering\*\*





| Size | 12mm                     | 18mm                    | 24mm       |
|------|--------------------------|-------------------------|------------|
| 0    | SL055                    | SL060                   | SL065      |
| 1    | SL056                    | SL061                   | SL066      |
| 2    | SL057                    | SL062                   | SL067      |
| 3    | SL058                    | SL063