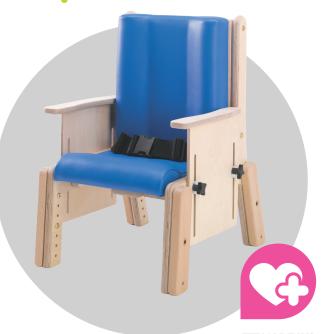

\* brookfield

a robust & customisable chair for plus sized individuals available with a high or low back

smirthwaite.com

## key features

- Moulded back to promote central alignment.
- Contoured seat for proper pelvic positioning.
- Buckle pelvic strap provides firm contoured support to stabilise hip position
- Height adjustable arm rests for customised comfort & posture.

## key benefits

- Increased stability robust chair from 2 young adults who require moderate levels of postural support.
- \* Greater adjustability seat height & depth adjustability. As an additional feature, the back can also be adjusted in height. This allows even greater flexibility & enables the chair to grow with your child.
- Perfect for customisation each child is unique, which is why the Brookfield has been carefully designed to provide the plus individual with a high level of customisation. By using the chair and the accessories together we can offer a highly tailored plus solution.
- Levitex technology is available as an added extra.