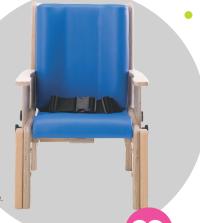

\* brookfield

a robust & customisable chair for plus sized individuals available with a high or low back

smirthwaite.com

## key features

- Moulded back to promote central alignment.
- Contoured seat for proper pelvic positioning.
- Buckle pelvic strap provides firm contoured support to stabilise hip position
- Height adjustable arm rests for customised comfort & posture.

## key benefits

- Increased stability robust chair from 2 young adults who require moderate levels of postural support.
- \* Greater adjustability seat height & depth adjustability. As an additional feature, the back can also be adjusted in height. This allows even greater flexibility & enables the chair to grow with your child.
- Perfect for customisation each child is unique, which is why the Brookfield has been carefully designed to provide the plus individual with a high level of customisation. By using the chair and the accessories together we can offer a highly tailored plus solution.
- Levitex technology is available as an added extra.